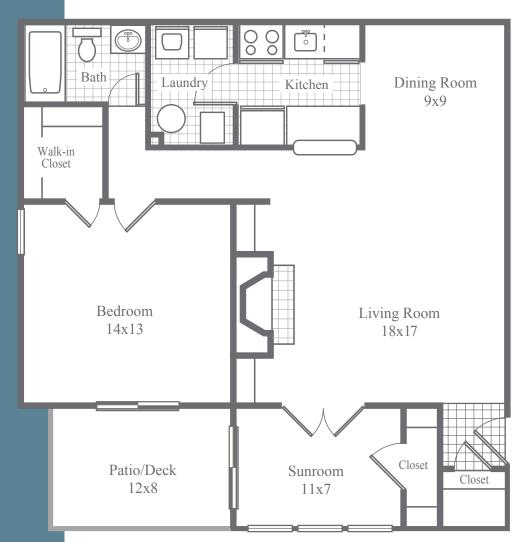

## The Fillmore

## 1 Bedroom • 1 Bath • Sunroom • 1040SF

• Stately fireplace mantel framed by built-in bookshelves • Wood-burning fireplace with convenient gas starter • Elegant crown molding • High-speed cable and electrical outlets above fireplace mantel for optional wall mounted flat-panel TV • Classic French doors lead from living area to four-seasons sunroom • Dining area with directional track lighting on dimmer • Stainless steel appliances • Laundry room accommodates full-size washer/dryer • Spacious walk-in closet in bedroom and bonus storage closet in sunroom • Hardwood-style flooring in kitchen, bath and living areas, in select apartments

\*Dimensions are approximate