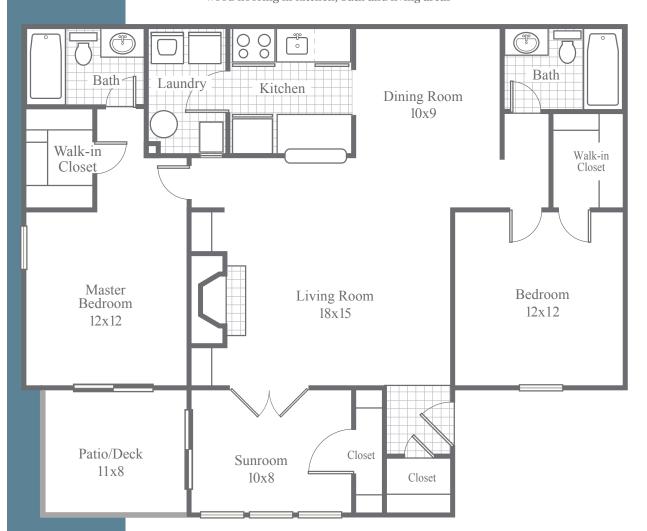

## The Davenport Premium

## 2 Bedrooms • 2 Baths • Sunroom • 1310SF

• Stately fireplace mantel framed by built-in bookshelves • Wood-burning fireplace with quartz or slate surround and gas starter • Elegant white enamel crown molding • High-speed cable above fireplace mantel for optional wall mounted flat-panel TV • Classically styled French doors lead from living area to four seasons sunroom • Dining area with transitional track lighting on dimmer • Kitchen equipped with stainless steel appliances, dual-basin stainless steel sink, built-in microwave, richly glazed hardwood cabinetry and LED recessed ceiling lights on dimmer • Under-cabinet task lighting illuminates granite countertops and subway tile backsplash • Laundry room accommodates full-size washer/dryer • Beautiful oil-rubbed bronze hardware throughout apartment • Master suite with private bath and direct access to deck or patio • Spacious walk-in closets in both bedrooms • Bonus storage closet in sunroom • Select apartments feature warm and inviting LVT wood flooring in kitchen, bath and living areas

\*extended sunrooms in select units (12x8) \*Dimensions are approximate