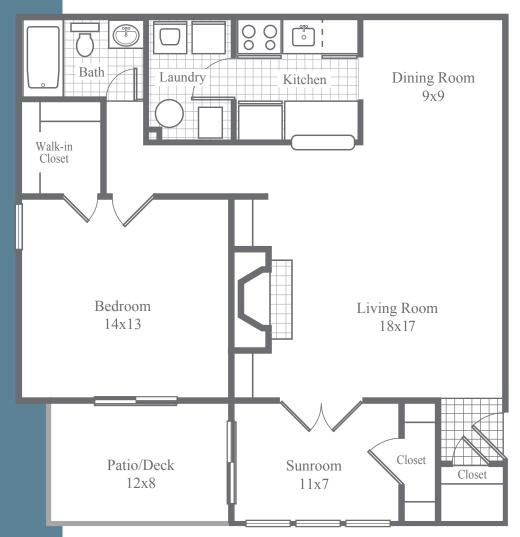

## The Fillmore Premium

## 1 Bedroom • 1 Bath • Sunroom • 1040SF

• Stately fireplace mantel framed by built-in bookshelves • Wood-burning fireplace with quartz or slate surround and gas starter • Elegant white enamel crown molding • High-speed cable and electrical outlets above fireplace mantel for optional wall mounted flat-panel TV • Classically styled French doors lead from living area to four seasons sunroom • Dining area with transitional track lighting on dimmer • Kitchen equipped with stainless steel appliances, dual-basin stainless steel sink, built-in microwave, richly glazed hardwood cabinetry and LED recessed ceiling lights on dimmer • Under-cabinet task lighting illuminates granite countertops and subway tile backsplash • Laundry room accommodates full-size washer/dryer • Beautiful oil-rubbed bronze hardware throughout apartment • Bedroom with spacious walk-in closet and direct access to patio or deck • Bonus storage closet in sunroom • Select apartments feature warm and inviting LVT wood flooring in kitchen, bath and living areas

\*Dimensions are approximate