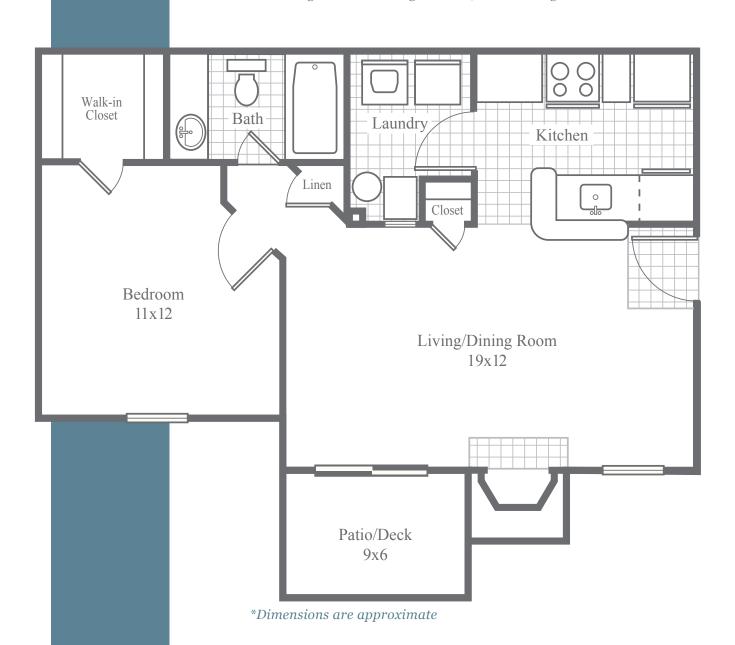

## The Hampton Premium

## 1 Bedroom • 1 Bath • 720SF

• Elegant crown molding and open living/dining area • Wood-burning fireplace with quartz or slate surround, convenient gas starter and classic millwork mantel • Kitchen equipped with stainless steel appliances, dual-basin stainless steel sink, built-in microwave, richly glazed hardwood cabinetry and LED recessed ceiling lights on dimmer • Under-cabinet task lighting illuminates granite countertops and subway tile backsplash • Laundry room accommodates full-size washer/dryer • Beautiful oil-rubbed bronze hardware throughout apartment • Bedroom features spacious walk-in closet • Select apartments feature warm and inviting LVT wood flooring in kitchen, bath and living areas