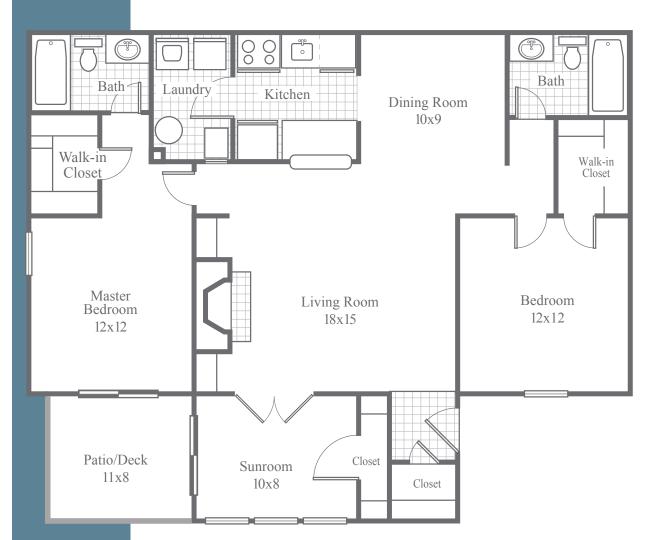

## The Davenport

## 2 Bedrooms • 2 Baths • Sunroom • 1310SF

• Stately fireplace mantel framed by built-in bookshelves • Wood-burning fireplace with convenient gas starter • Elegant crown molding • High-speed cable above fireplace mantel for optional wall mounted flat-panel TV • Classic French doors lead from living area to four-seasons sunroom • Dining area with directional track lighting on dimmer • Stainless steel appliances • Laundry room accommodates full-size washer/dryer • Master suite with private bath and direct access to deck/patio • Spacious walk-in closets in both bedrooms • Bonus storage closet in sunroom • Hardwood-style flooring in kitchen, bath and living areas, in select apartments

\*extended sunrooms in select units (12x8) \*Dimensions are approximate